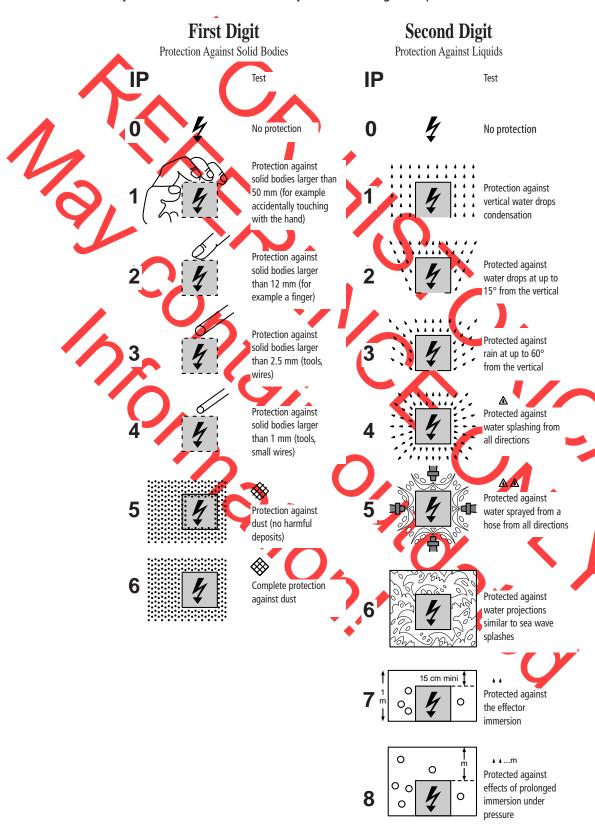

## **International Standards IP Protection Classification Data**

The letters IP followed by three characteristic numbers symbolize the degree of protection.