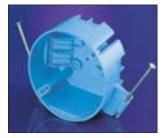

### Old Work Boxes Easy to rework, simply...

**Trace Template** 

**Cut Out Template** 

**Insert Wires** 

Place Box in Wall

Secure Box in Wall