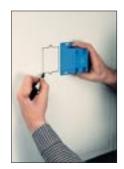

### Old Work Boxes Easy to rework, simply...

**Trace Template** 

**Cut Out Template** 

**Insert Wires** 

Place Box in Wall

Secure Box in Wall