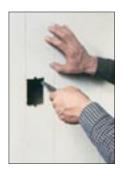

### Old Work Boxes Easy to rework, simply...

**Trace Template** 

**Cut Out Template** 

**Insert Wires** 

Place Box in Wall

Secure Box in Wall