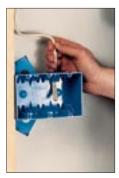

### Old Work Boxes Easy to rework, simply...

**Trace Template** 

**Cut Out Template** 

**Insert Wires** 

Place Box in Wall

Secure Box in Wall