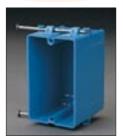

## **General Features**

**Electric Blue Color** 

Ceiling boxes with special engineered high heat resistant material for fixture support

High Impact PVC Wall Boxes

Nonconductive...no need to ground box

Lightweight

Engraved NEC Wire Fill

**Leveling Guides** 

Clean Easy Knockout

**Pre-installed Angled Nails** 

# **Special Nail-on and Bracket Boxes**

Type B

Type L

Type H

Type K