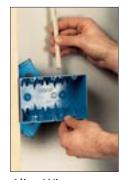

### Old Work Boxes Easy to rework, simply...

**Trace Template** 

**Cut Out Template** 

**Insert Wires** 

Place Box in Wall

Secure Box in Wall