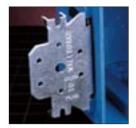

### Grounding Lugs (No need to ground box itself) Easy to wire...

Pre-installed Lugs

**Make Grounding Connection** 