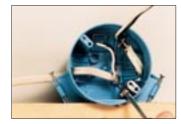

## **Zip Clamp**<sup>™</sup> Easy to wire, simply...

**Push Through** 

Secure Clamp