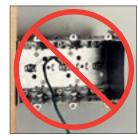

### Grounding Lugs (No need to ground box itself) Easy to wire...

Pre-installed Lugs

**Make Grounding Connection** 