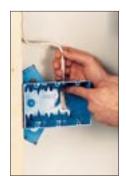

### Old Work Boxes Easy to rework, simply...

**Trace Template** 

**Cut Out Template** 

**Insert Wires** 

Place Box in Wall

Secure Box in Wall