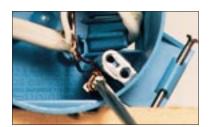

### Grounding Lugs (No need to ground box itself) Easy to wire...

Pre-installed Lugs

**Make Grounding Connection** 