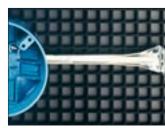

## **Zip Clamp**<sup>™</sup> Easy to wire, simply...

**Push Through** 

Secure Clamp