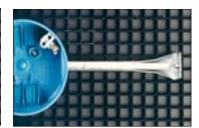

## **General Features**

**Electric Blue Color** 

Ceiling boxes with special engineered high heat resistant material for fixture support

High Impact PVC Wall Boxes

Nonconductive...no need to ground box

Lightweight

Engraved NEC Wire Fill

**Leveling Guides** 

Clean Easy Knockout

**Pre-installed Angled Nails** 