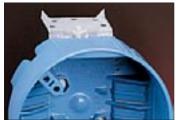

### Old Work Boxes Easy to rework, simply...

**Trace Template** 

**Cut Out Template** 

**Insert Wires** 

Place Box in Wall

Secure Box in Wall