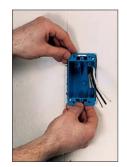

### Old Work Boxes Easy to rework, simply...

**Trace Template** 

**Cut Out Template** 

**Insert Wires** 

Place Box in Wall

Secure Box in Wall