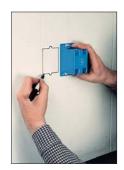

### Old Work Boxes Easy to rework, simply...

**Trace Template** 

**Cut Out Template** 

**Insert Wires** 

Place Box in Wall

Secure Box in Wall