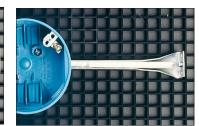

## **General Features**

**Electric Blue Color** 

Ceiling boxes with special engineered high heat resistant material for fixture support

High Impact PVC Wall Boxes

Nonconductive...no need to ground box

Lightweight

Engraved NEC Wire Fill

**Leveling Guides** 

Clean Easy Knockout

**Pre-installed Angled Nails** 