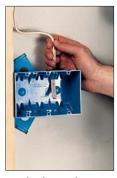

### Old Work Boxes Easy to rework, simply...

**Trace Template** 

**Cut Out Template** 

**Insert Wires** 

Place Box in Wall

Secure Box in Wall