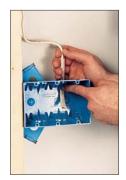

### Old Work Boxes Easy to rework, simply...

**Trace Template** 

**Cut Out Template** 

**Insert Wires** 

Place Box in Wall

Secure Box in Wall