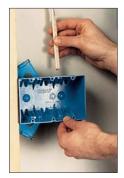

### Old Work Boxes Easy to rework, simply...

**Trace Template** 

**Cut Out Template** 

**Insert Wires** 

Place Box in Wall

Secure Box in Wall