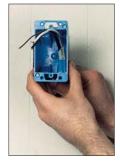

### Old Work Boxes Easy to rework, simply...

**Trace Template** 

**Cut Out Template** 

**Insert Wires** 

Place Box in Wall

Secure Box in Wall