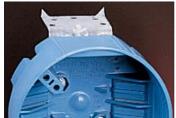

### Old Work Boxes Easy to rework, simply...

**Trace Template** 

**Cut Out Template** 

**Insert Wires** 

Place Box in Wall

Secure Box in Wall