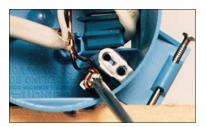

### Grounding Lugs (No need to ground box itself) Easy to wire...

Pre-installed Lugs

**Make Grounding Connection** 