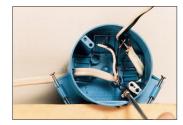

## **Zip Clamp**<sup>™</sup> Easy to wire, simply...

**Push Through** 

Secure Clamp