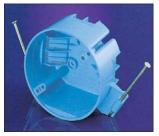

## **General Features**

**Electric Blue Color** 

Ceiling boxes with special engineered high heat resistant material for fixture support

High Impact PVC Wall Boxes

Nonconductive...no need to ground box

Lightweight

Engraved NEC Wire Fill

**Leveling Guides** 

Clean Easy Knockout

**Pre-installed Angled Nails** 