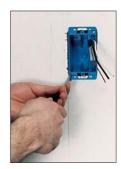

### Old Work Boxes Easy to rework, simply...

**Trace Template** 

**Cut Out Template** 

**Insert Wires** 

Place Box in Wall

Secure Box in Wall