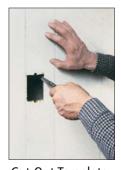

### Old Work Boxes Easy to rework, simply...

**Trace Template** 

**Cut Out Template** 

**Insert Wires** 

Place Box in Wall

Secure Box in Wall