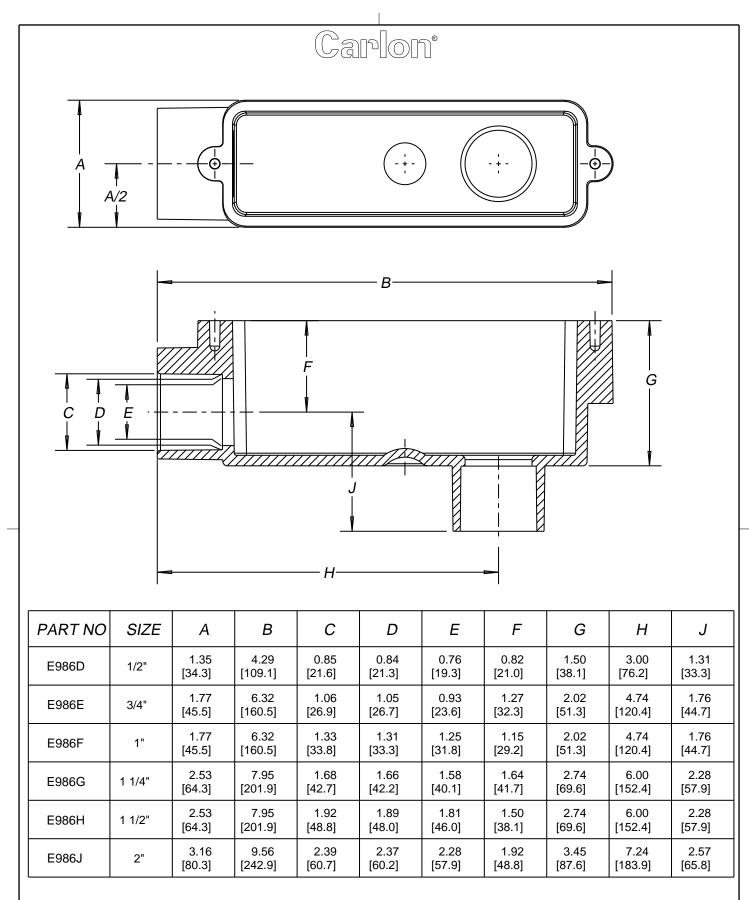

## NOTES:

1.) PRODUCT, AS SOLD, INCLUDES A GASKET AND COVER.

2.) DIMENSIONS ARE: INCH [mm].

| ACCESSITITINGS - TITE ED |                                                                                                                                                                                    | DRN. | DATE<br>4-13-07 | PART NO.:    | SEE CHART |      |
|--------------------------|------------------------------------------------------------------------------------------------------------------------------------------------------------------------------------|------|-----------------|--------------|-----------|------|
| LAMSON & SESSIONS        | ALL DRAWINGS ARE THE PROPERTY OF LAMSON &<br>SESSIONS AND SHALL NOT BE REPRODUCED IN AN<br>FORM WITHOUT LAMSON & SESSIONS' APPROVAL AI<br>ARE TO BE PROMPTLY RETURNED UPON REQUEST |      | DATE<br>4-13-07 | DRAWING NO.: | AC05071   | REV. |