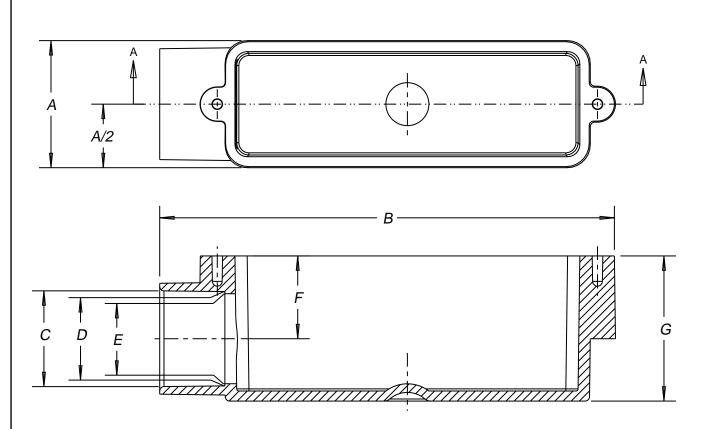

## Carlon

| PART NO | SIZE   | Α                                  | В               | С              | D                          | Ε              | F              | G              |
|---------|--------|------------------------------------|-----------------|----------------|----------------------------|----------------|----------------|----------------|
| E988D   | 1/2"   | 1.35<br>[34.3]                     |                 |                | 0.84 0.76<br>[21.3] [19.3] |                | 0.82<br>[21.0] | 1.50<br>[38.1] |
| E988E   | 3/4"   | 1.77<br>[45.5]                     | 6.32<br>[160.5] | 1.06<br>[26.9] | 1.05<br>[26.7]             | 0.93<br>[23.6] | 1.27<br>[32.3] | 2.02<br>[51.3] |
| E988F   | 1"     | 1.77<br>[45.5]                     | 6.32<br>[160.5] | 1.33<br>[33.8] | 1.31<br>[33.3]             | 1.25<br>[31.8] | 1.15<br>[29.2] | 2.02<br>[51.3] |
| E988G   | 1 1/4" | 2.53<br>[64.3]                     | 7.95<br>[201.9] | 1.68<br>[42.7] | 1.66<br>[42.2]             | 1.58<br>[40.1] | 1.64<br>[41.7] | 2.74<br>[69.6] |
| E988H   | 1 1/2" | 2.53<br>[64.3]                     | 7.95<br>[201.9] | 1.92<br>[48.8] | 1.89<br>[48.0]             | 1.81<br>[46.0] | 1.50<br>[38.1] | 2.74<br>[69.6] |
| E988J   | 2"     | 3.11 9.56 2.39 [79] [242.9] [60.7] |                 |                | 2.37<br>[60.2]             | 2.28<br>[57.9] | 1.92<br>[48.8] | 3.45<br>[87.6] |

## NOTES:

- 1.) PRODUCT, AS SOLD, INCLUDES A GASKET AND COVER.
- 2.) DIMENSIONS ARE: INCH [mm].

|   | TITLE: ACCESS FITTINGS - TYPE "E" |                                                                                         |     | DATE   | SEE CHART |      |  |
|---|-----------------------------------|-----------------------------------------------------------------------------------------|-----|--------|-----------|------|--|
| ı |                                   | ALL DRAWINGS ARE THE PROPERTY OF LAMSON &                                               | RG  | 9/8/99 | OLL OHART |      |  |
| 1 | LAMSON & SESSIONS                 | SESSIONS AND SHALL NOT BE REPRODUCED IN ANY                                             |     | DATE   |           | REV. |  |
| l | LAIVISOING SESSIOIN               | FORM WITHOUT LAMSON & SESSIONS' APPROVAL AN<br>ARE TO BE PROMPTLY RETURNED UPON REQUEST | EGH | 9/8/99 | AC03641   | В    |  |